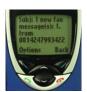

#### automatically rule-based:

The participant can be informed automatically when being out of the office, e.g. about a new message in his inbox. This can also be used e.g. for alarm messages.