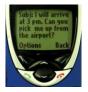

#### actively when necessary:

When a participant is out of the office, you can send him a short message directly from your workstation, e.g. if a flight is delayed or the meeting-place has changed.