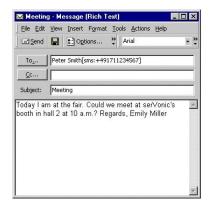

#### actively when necessary:

When a participant is out of the office, you can send him a short message directly from your workstation, e.g. if a flight is delayed or the meeting-place has changed.