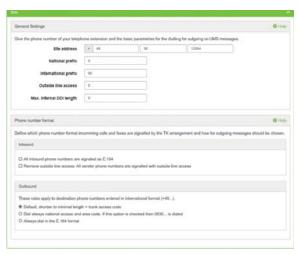

# Simple operation via web configuration

New and unique in this area is the administration of the ixi-UMS Business system via a web browser of your choice. This saves time and makes setup easier.