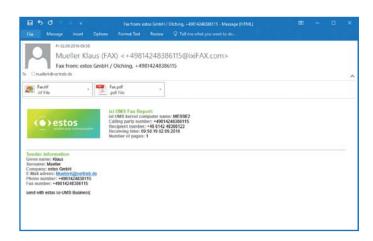

# All messages at a glance

Management of all messages via a standardized interface directly on the workstation or on a mobile device via the e-mail client or a website in the user's browser.