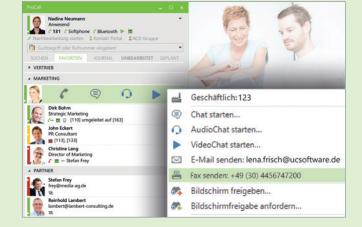

## **O**+ ixi-UMS Expansion of communication channels

The **ixi-UMS** unified messaging server integrates with the ProCall Enterprise solution: Users can send faxes directly from their client. The technical processing is handled by the unified messaging server **ixi-UMS**.

# **O** + MetaDirectory Integration into business processes

By connecting **MetaDirectory** to ProCall Enterprise, caller information is displayed as soon as the call is received.

**ixi-UMS** is a unified messaging software that manages fax, voice and SMS services under one interface – being sent and received in their familiar messaging client such as Microsoft Outlook or IBM Domino.