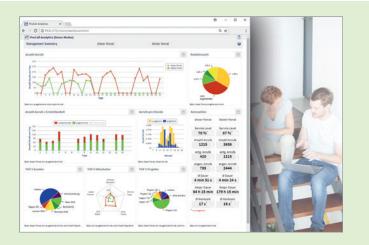

# **O** + **ProCall Analytics** Evaluation of communication data

Smooth integration with ProCall Enterprise minimizes the need for configuration. All communication data is automatically sorted and evaluated in real time

💪 Abweiser

A 🗈

offene Posten: 14.256.20€

**ProCall Analytics** is an add-on module for ProCall Enterprise that evaluates communication data and presents it clearly. The software provides a quick overview of availability and call volumes. Evaluations can be displayed in all common browsers and additionally