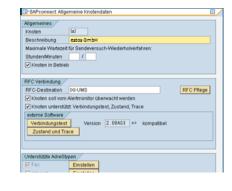

## ixi-UMS Enterprise for SAP systems

ixi-UMS Enterprise Connector for use with SAP® R/3® - Unified Messaging (fax, voice, SMS for SAP R3, SAP ERP, SAPoffice, SAP CRM, SAP Business Suite)

- Connector for SAPconnect/BC-CON
- Multiple clients
- Monitoring the connector directly from SAP (connection test, condition, trace)
- Connector combination with other systems such as Microsoft Exchange Server or IBM Domino
- ixi-UMS Enterprise Connector concepts and message distribution server for complex multi-site architectures and distributed servers (e.g. centralized SAP system, distributed messaging servers)
- All messages clearly arranged and integrated under a single interface
- Send and receive fax
- SMS (send and receive short messages)
- Default sender, fax cover sheet and layout adjustable per instance
- Dispatch confirmations to the SAP system, even if the confirmations are delivered to another mail system.
- Optionally via additional messaging system
  - Voice mailbox (answering machine functionality)
  - Mobile access and control via mobile phone/telephone