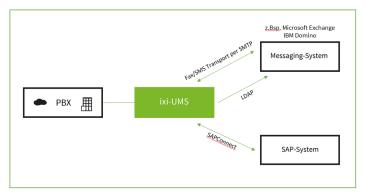

## ixi-UMS Enterprise for SAP systems

ixi-UMS Enterprise Connector for use with SAP® R/3® - Unified Messaging (fax, voice, SMS for SAP R3, SAP ERP, SAPoffice, SAP CRM, SAP Business Suite)

- Connector for SAPconnect/BC-CON
- Multiple clients
- Monitoring the connector directly from SAP (connection test, condition, trace)
- Connector combination with other systems such as Microsoft Exchange Server or IBM Domino
- ixi-UMS Enterprise Connector concepts and message distribution server for complex multi-site architectures and distributed servers (e.g. centralized SAP system, distributed messaging servers)
- All messages clearly arranged and integrated under a single interface
- Send and receive fax
- SMS (send and receive short messages)
- Default sender, fax cover sheet and layout adjustable per instance
- Dispatch confirmations to the SAP system, even if the confirmations are delivered to another mail system.
- Optionally via additional messaging system
  - Voice mailbox (answering machine functionality)
  - Mobile access and control via mobile phone/telephone